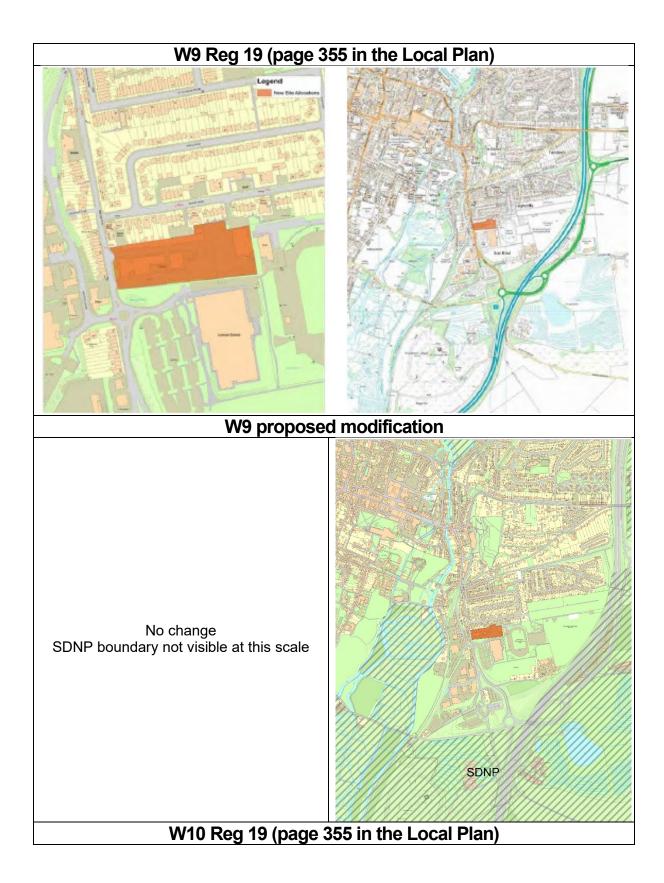

## South Downs National park Regulation 19 consultation response regarding inset maps:

We request that the boundary of SDNP is added to the inset maps, site plans and wider context plans for Policies W5, W6, W9, W10, BW3, BW4, KW2, CC2, CC3, WK1, WK5, WK6, and OT01 . This will assist applicants and case officers in understanding the relationship of the settlement and/or site within the setting of the SDNP.

This document outlines proposed modifications to some of the Regulation 19 Local Plan inset maps in response to feedback from the South Downs National Park (SDNP) Authority. Based on their comments, the SDNP boundary will be added to relevant inset maps, site plans, and wider context maps for Policies listed in the SDNP representation. This update is intended to clearly show the proximity of the Local Plan allocations in relation to the SDNP's setting.