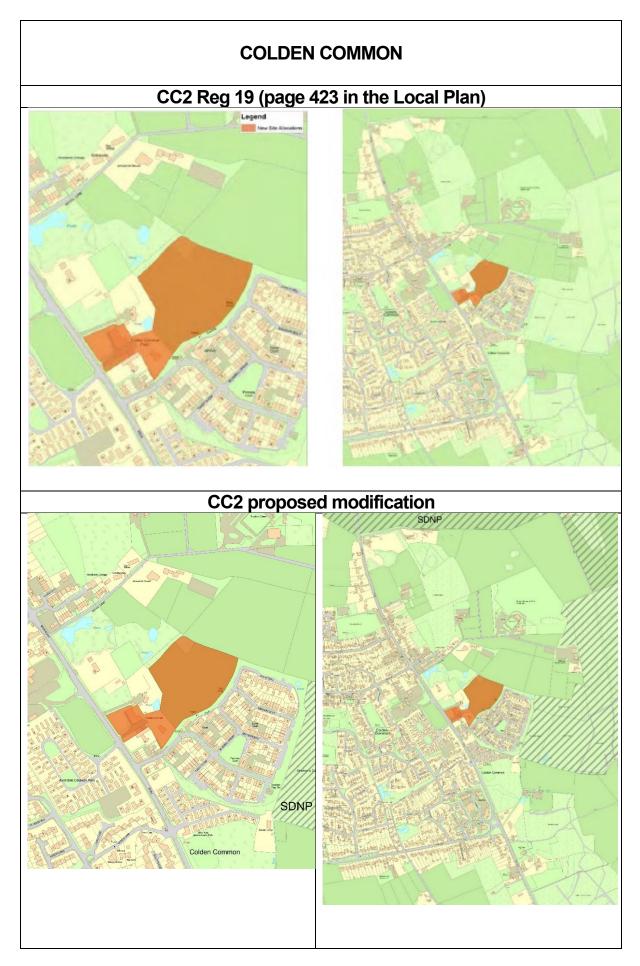

## South Downs National park Regulation 19 consultation response regarding inset maps:

We request that the boundary of SDNP is added to the inset maps, site plans and wider context plans for Policies W5, W6, W9, W10, BW3, BW4, KW2, CC2, CC3, WK1, WK5, WK6, and OT01 . This will assist applicants and case officers in understanding the relationship of the settlement and/or site within the setting of the SDNP.

This document outlines proposed modifications to some of the Regulation 19 Local Plan inset maps in response to feedback from the South Downs National Park (SDNP) Authority. Based on their comments, the SDNP boundary will be added to relevant inset maps, site plans, and wider context maps for Policies listed in the SDNP representation. This update is intended to clearly show the proximity of the Local Plan allocations in relation to the SDNP's setting.