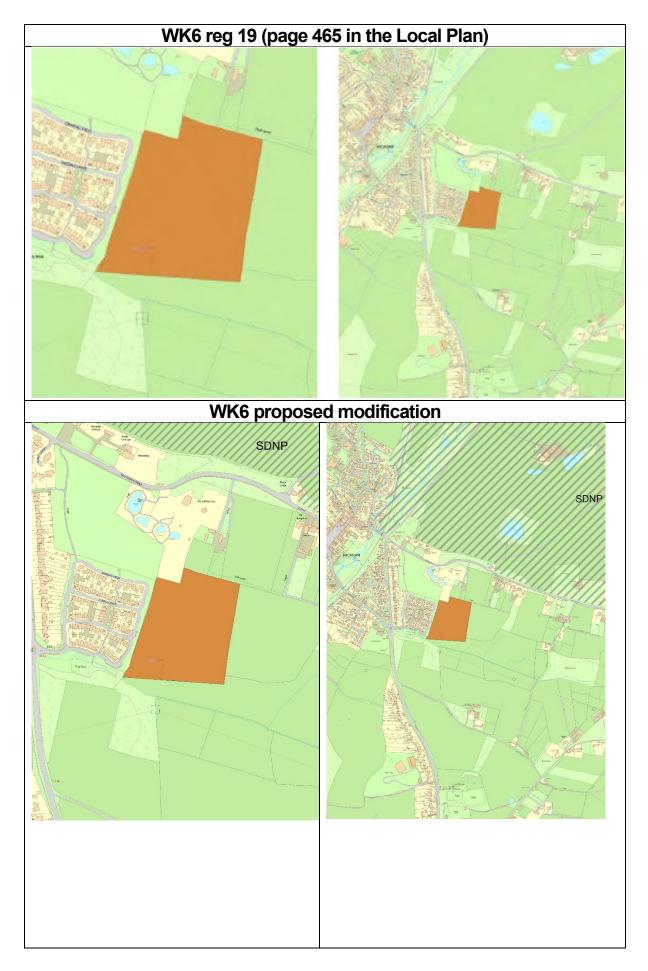

## South Downs National park Regulation 19 consultation response regarding inset maps:

We request that the boundary of SDNP is added to the inset maps, site plans and wider context plans for Policies W5, W6, W9, W10, BW3, BW4, KW2, CC2, CC3, WK1, WK5, WK6, and OT01 . This will assist applicants and case officers in understanding the relationship of the settlement and/or site within the setting of the SDNP.

This document outlines proposed modifications to some of the Regulation 19 Local Plan inset maps in response to feedback from the South Downs National Park (SDNP) Authority. Based on their comments, the SDNP boundary will be added to relevant inset maps, site plans, and wider context maps for Policies listed in the SDNP representation. This update is intended to clearly show the proximity of the Local Plan allocations in relation to the SDNP's setting.