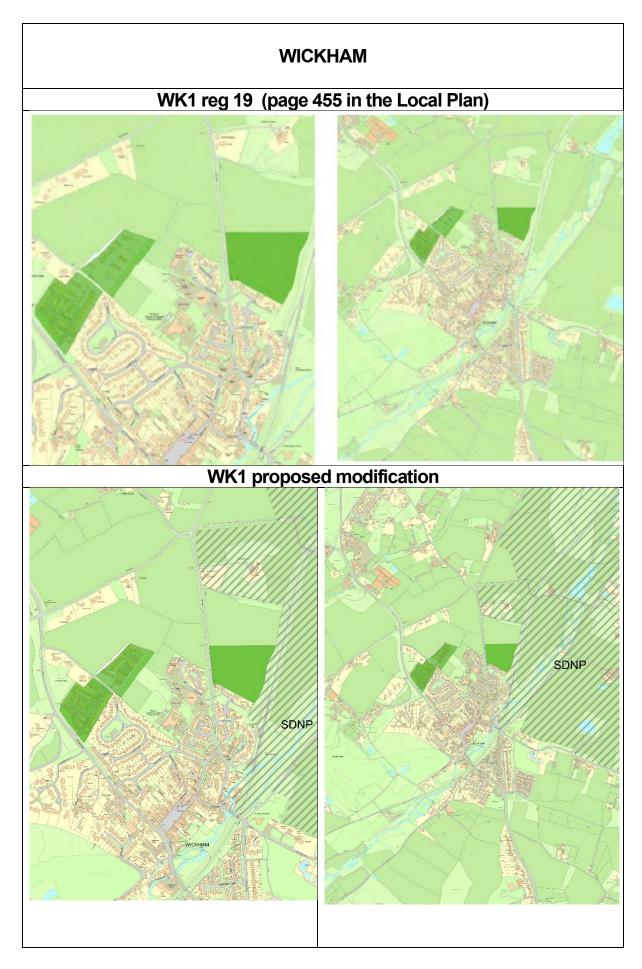

## South Downs National park Regulation 19 consultation response regarding inset maps:

We request that the boundary of SDNP is added to the inset maps, site plans and wider context plans for Policies W5, W6, W9, W10, BW3, BW4, KW2, CC2, CC3, WK1, WK5, WK6, and OT01 . This will assist applicants and case officers in understanding the relationship of the settlement and/or site within the setting of the SDNP.

This document outlines proposed modifications to some of the Regulation 19 Local Plan inset maps in response to feedback from the South Downs National Park (SDNP) Authority. Based on their comments, the SDNP boundary will be added to relevant inset maps, site plans, and wider context maps for Policies listed in the SDNP representation. This update is intended to clearly show the proximity of the Local Plan allocations in relation to the SDNP's setting.