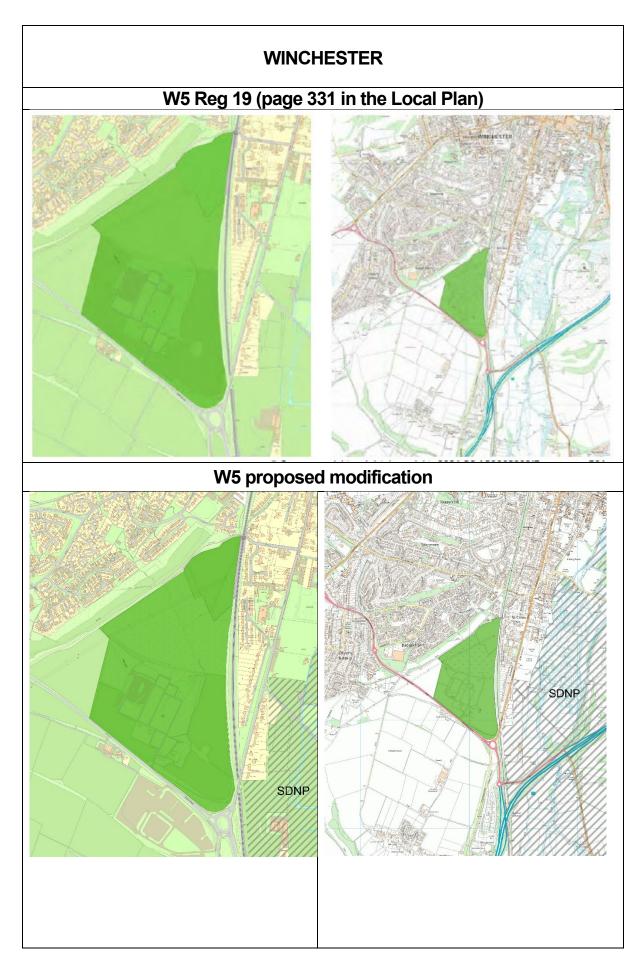

## South Downs National park Regulation 19 consultation response regarding inset maps:

We request that the boundary of SDNP is added to the inset maps, site plans and wider context plans for Policies W5, W6, W9, W10, BW3, BW4, KW2, CC2, CC3, WK1, WK5, WK6, and OT01 . This will assist applicants and case officers in understanding the relationship of the settlement and/or site within the setting of the SDNP.

This document outlines proposed modifications to some of the Regulation 19 Local Plan inset maps in response to feedback from the South Downs National Park (SDNP) Authority. Based on their comments, the SDNP boundary will be added to relevant inset maps, site plans, and wider context maps for Policies listed in the SDNP representation. This update is intended to clearly show the proximity of the Local Plan allocations in relation to the SDNP's setting.