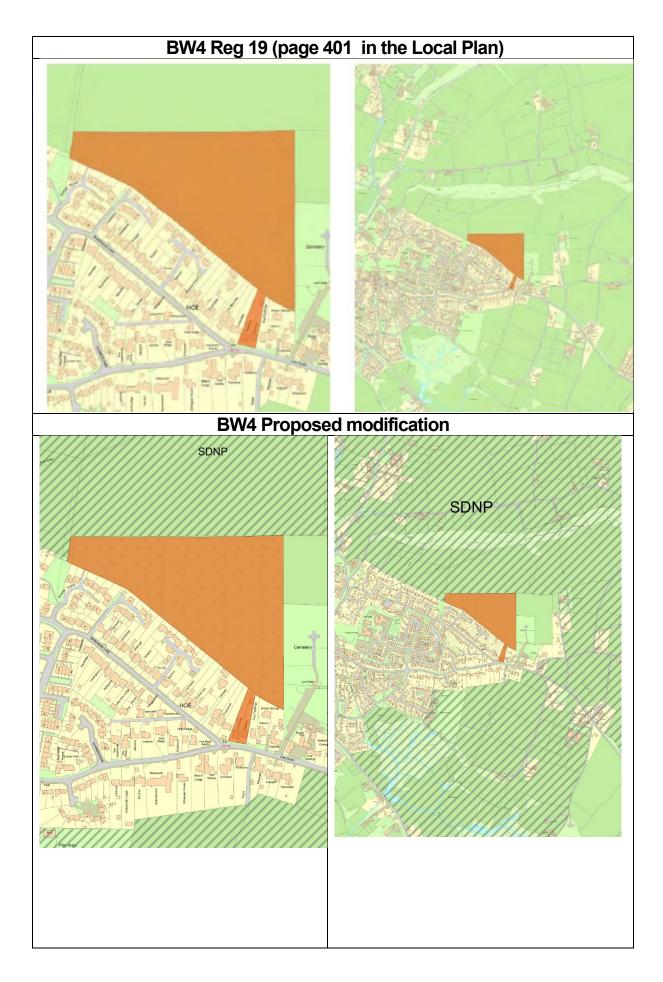

## South Downs National park Regulation 19 consultation response regarding inset maps:

We request that the boundary of SDNP is added to the inset maps, site plans and wider context plans for Policies W5, W6, W9, W10, BW3, BW4, KW2, CC2, CC3, WK1, WK5, WK6, and OT01 . This will assist applicants and case officers in understanding the relationship of the settlement and/or site within the setting of the SDNP.

This document outlines proposed modifications to some of the Regulation 19 Local Plan inset maps in response to feedback from the South Downs National Park (SDNP) Authority. Based on their comments, the SDNP boundary will be added to relevant inset maps, site plans, and wider context maps for Policies listed in the SDNP representation. This update is intended to clearly show the proximity of the Local Plan allocations in relation to the SDNP's setting.