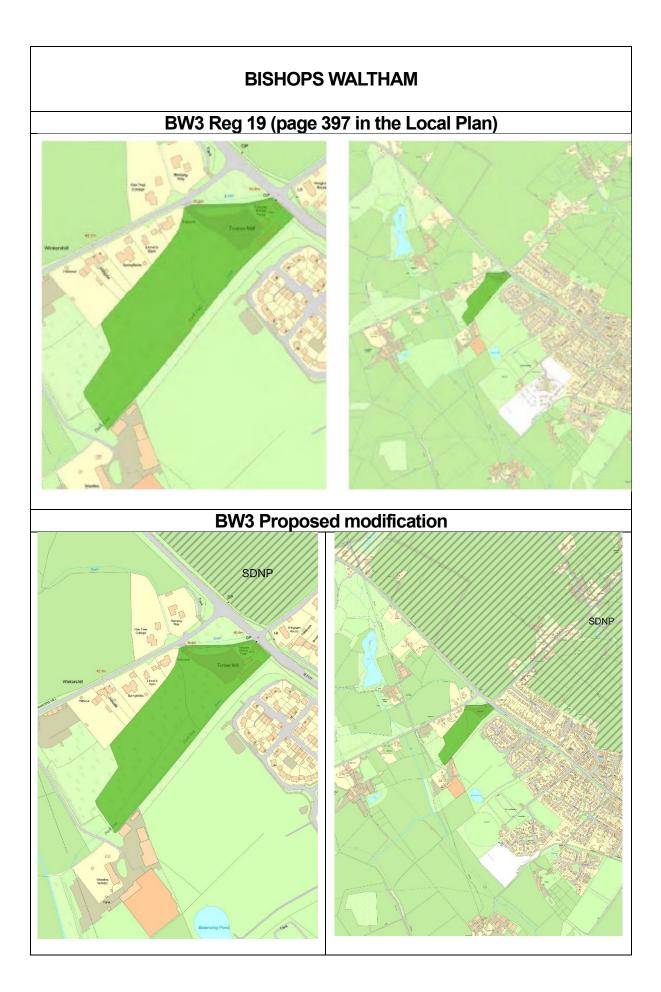

## South Downs National park Regulation 19 consultation response regarding inset maps:

We request that the boundary of SDNP is added to the inset maps, site plans and wider context plans for Policies W5, W6, W9, W10, BW3, BW4, KW2, CC2, CC3, WK1, WK5, WK6, and OT01 . This will assist applicants and case officers in understanding the relationship of the settlement and/or site within the setting of the SDNP.

This document outlines proposed modifications to some of the Regulation 19 Local Plan inset maps in response to feedback from the South Downs National Park (SDNP) Authority. Based on their comments, the SDNP boundary will be added to relevant inset maps, site plans, and wider context maps for Policies listed in the SDNP representation. This update is intended to clearly show the proximity of the Local Plan allocations in relation to the SDNP's setting.