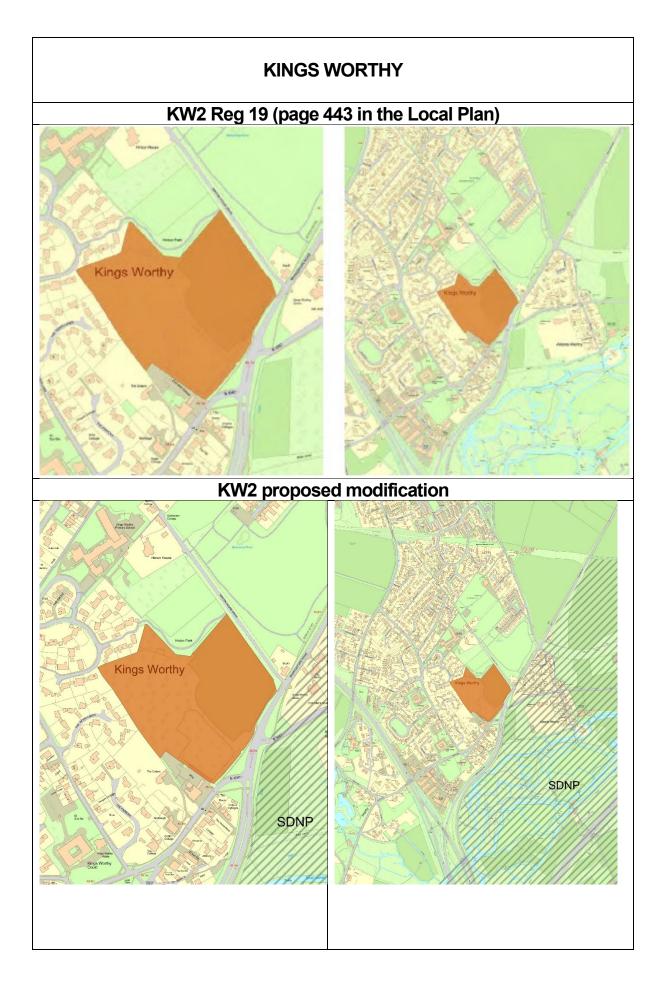

## South Downs National park Regulation 19 consultation response regarding inset maps:

We request that the boundary of SDNP is added to the inset maps, site plans and wider context plans for Policies W5, W6, W9, W10, BW3, BW4, KW2, CC2, CC3, WK1, WK5, WK6, and OT01 . This will assist applicants and case officers in understanding the relationship of the settlement and/or site within the setting of the SDNP.

This document outlines proposed modifications to some of the Regulation 19 Local Plan inset maps in response to feedback from the South Downs National Park (SDNP) Authority. Based on their comments, the SDNP boundary will be added to relevant inset maps, site plans, and wider context maps for Policies listed in the SDNP representation. This update is intended to clearly show the proximity of the Local Plan allocations in relation to the SDNP's setting.