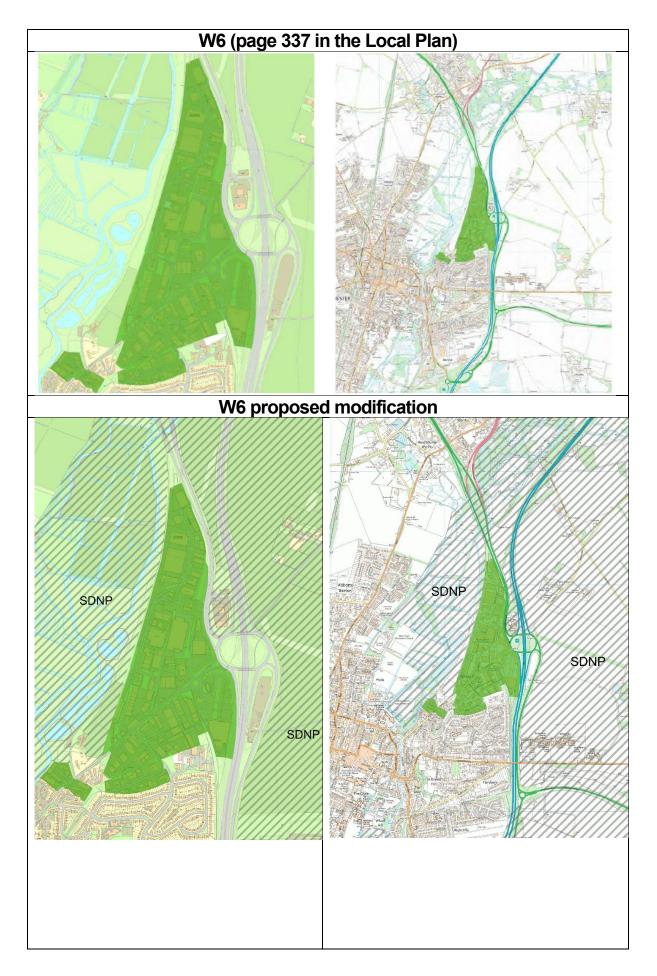

## South Downs National park Regulation 19 consultation response regarding inset maps:

We request that the boundary of SDNP is added to the inset maps, site plans and wider context plans for Policies W5, W6, W9, W10, BW3, BW4, KW2, CC2, CC3, WK1, WK5, WK6, and OT01 . This will assist applicants and case officers in understanding the relationship of the settlement and/or site within the setting of the SDNP.

This document outlines proposed modifications to some of the Regulation 19 Local Plan inset maps in response to feedback from the South Downs National Park (SDNP) Authority. Based on their comments, the SDNP boundary will be added to relevant inset maps, site plans, and wider context maps for Policies listed in the SDNP representation. This update is intended to clearly show the proximity of the Local Plan allocations in relation to the SDNP's setting.