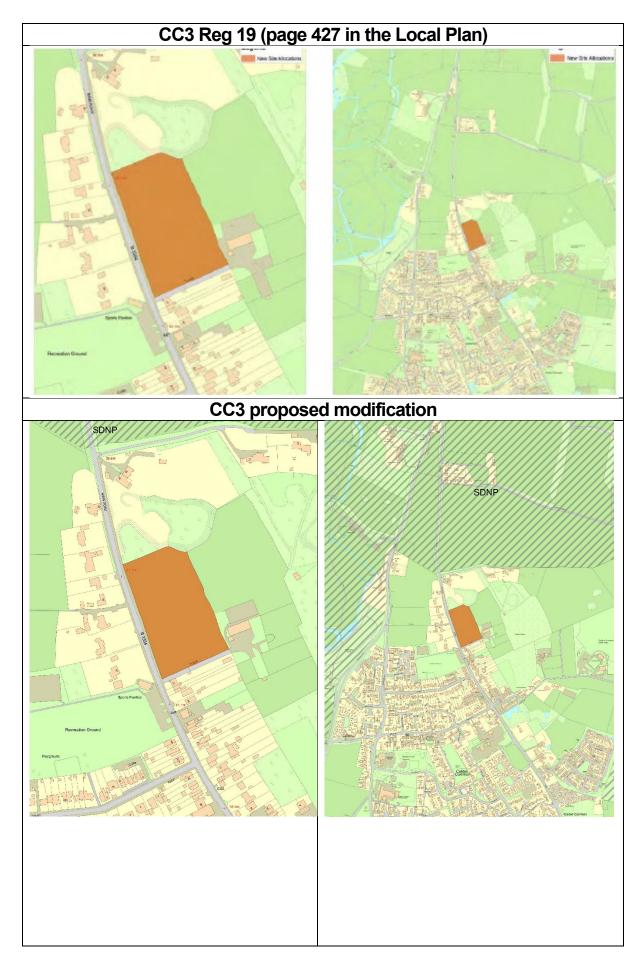

## South Downs National park Regulation 19 consultation response regarding inset maps:

We request that the boundary of SDNP is added to the inset maps, site plans and wider context plans for Policies W5, W6, W9, W10, BW3, BW4, KW2, CC2, CC3, WK1, WK5, WK6, and OT01 . This will assist applicants and case officers in understanding the relationship of the settlement and/or site within the setting of the SDNP.

This document outlines proposed modifications to some of the Regulation 19 Local Plan inset maps in response to feedback from the South Downs National Park (SDNP) Authority. Based on their comments, the SDNP boundary will be added to relevant inset maps, site plans, and wider context maps for Policies listed in the SDNP representation. This update is intended to clearly show the proximity of the Local Plan allocations in relation to the SDNP's setting.