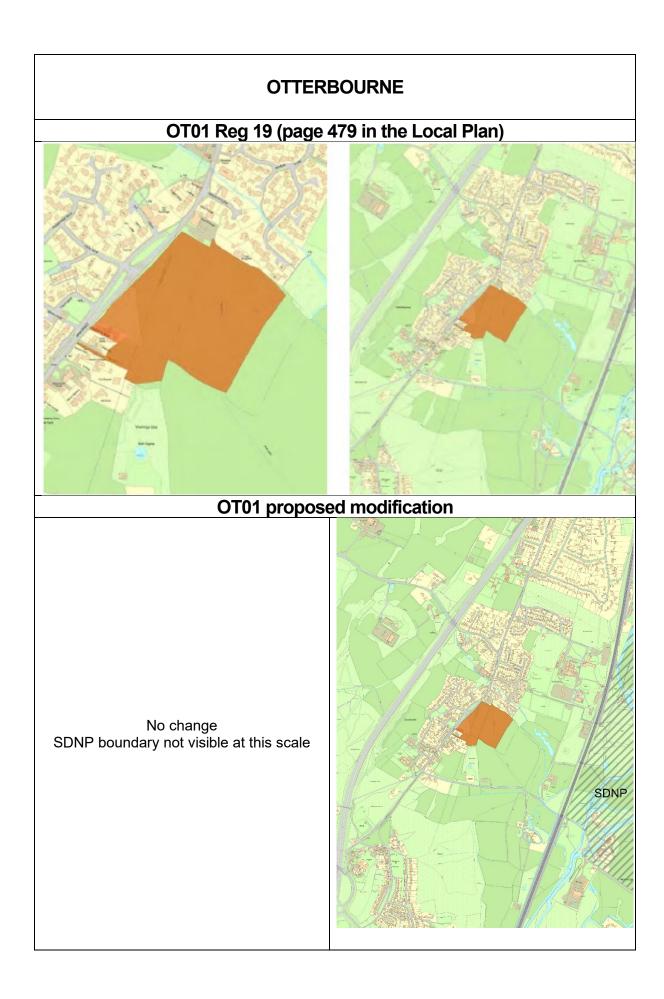

## South Downs National park Regulation 19 consultation response regarding inset maps:

We request that the boundary of SDNP is added to the inset maps, site plans and wider context plans for Policies W5, W6, W9, W10, BW3, BW4, KW2, CC2, CC3, WK1, WK5, WK6, and OT01 . This will assist applicants and case officers in understanding the relationship of the settlement and/or site within the setting of the SDNP.

This document outlines proposed modifications to some of the Regulation 19 Local Plan inset maps in response to feedback from the South Downs National Park (SDNP) Authority. Based on their comments, the SDNP boundary will be added to relevant inset maps, site plans, and wider context maps for Policies listed in the SDNP representation. This update is intended to clearly show the proximity of the Local Plan allocations in relation to the SDNP's setting.