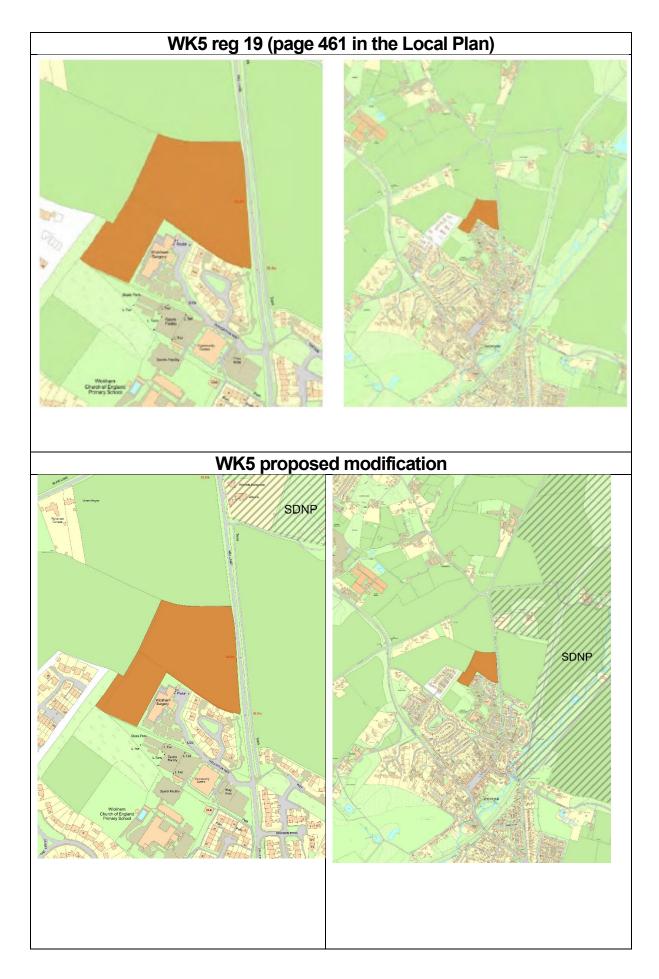

## South Downs National park Regulation 19 consultation response regarding inset maps:

We request that the boundary of SDNP is added to the inset maps, site plans and wider context plans for Policies W5, W6, W9, W10, BW3, BW4, KW2, CC2, CC3, WK1, WK5, WK6, and OT01 . This will assist applicants and case officers in understanding the relationship of the settlement and/or site within the setting of the SDNP.

This document outlines proposed modifications to some of the Regulation 19 Local Plan inset maps in response to feedback from the South Downs National Park (SDNP) Authority. Based on their comments, the SDNP boundary will be added to relevant inset maps, site plans, and wider context maps for Policies listed in the SDNP representation. This update is intended to clearly show the proximity of the Local Plan allocations in relation to the SDNP's setting.