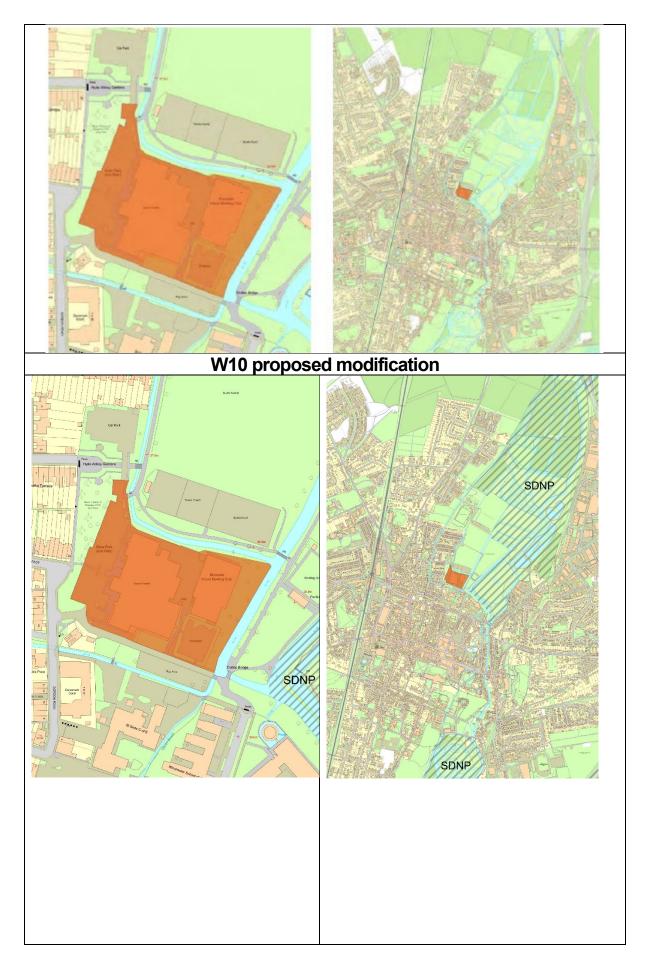

## South Downs National park Regulation 19 consultation response regarding inset maps:

We request that the boundary of SDNP is added to the inset maps, site plans and wider context plans for Policies W5, W6, W9, W10, BW3, BW4, KW2, CC2, CC3, WK1, WK5, WK6, and OT01 . This will assist applicants and case officers in understanding the relationship of the settlement and/or site within the setting of the SDNP.

This document outlines proposed modifications to some of the Regulation 19 Local Plan inset maps in response to feedback from the South Downs National Park (SDNP) Authority. Based on their comments, the SDNP boundary will be added to relevant inset maps, site plans, and wider context maps for Policies listed in the SDNP representation. This update is intended to clearly show the proximity of the Local Plan allocations in relation to the SDNP's setting.